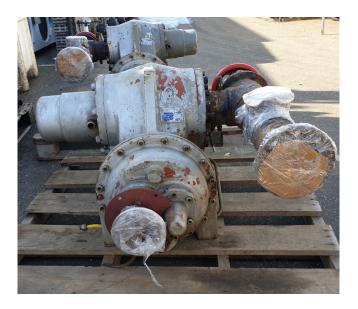

#### Used Sabroe SAB 128 HF

Used Sabroe SAB 128 HF screw compressor. Size 950x800x550mm(LxWxH), Weight 1150kg, 454/547m3/h, 2950/3550RPM \*Why choose for HOSBV? Were not only the largest used refrigeration specialist in Europe, but also, we deliver all equipment including an extensive test, warranty and industrial cleaning. \*Optional we can also perform a new paint job and arrange the logistics