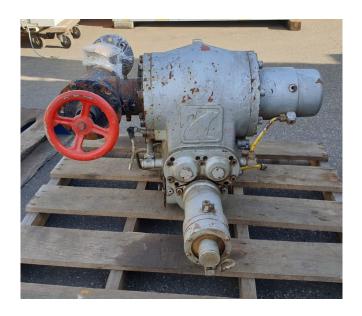

#### Used Sabroe SAB 128 HF

Used Sabroe SAB 128 HF screw compressor. Size 950x800x550mm(LxWxH), Weight 1150kg, 454/547m3/h, 2950/3550RPM \*Why choose for HOSBV? Were not only the largest used refrigeration specialist in Europe, but also, we deliver all equipment including an extensive test, warranty and industrial cleaning. \*Optional we can also perform a new paint job and arrange the logistics