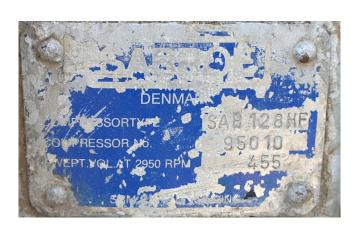

### **Specifications**

| Hersteller      | Sabroe                    |
|-----------------|---------------------------|
| Тур             | SAB 128 HF                |
| Kältemittel     | NH 3 / Freon              |
| kW at 0°C/+40°C | 385.2                     |
| m3 / h          | 454/547                   |
| Bemerkungen     | Our capacity table is     |
|                 | based on Manufacturer     |
|                 | spec. We would like to    |
|                 | know which refrigerant is |
|                 | in your system            |
| Bemerkungen     | 2950/3550RPM              |
| Bemerkungen     | serial number 95010       |
| Gewicht in kg.  | 1150                      |
| Größe           | 950x800x550mm             |
|                 | (LxWxH)                   |
| Stock           | 1                         |

#### Used Sabroe SAB 128 HF

Used Sabroe SAB 128 HF screw compressor. Size 950x800x550mm(LxWxH), Weight 1150kg, 454/547m3/h, 2950/3550RPM \*Why choose for HOSBV? Were not only the largest used refrigeration specialist in Europe, but also, we deliver all equipment including an extensive test, warranty and industrial cleaning. \*Optional we can also perform a new paint job and arrange the logistics