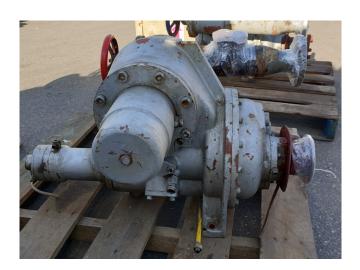

#### Used Sabroe SAB 128 HF

Used Sabroe SAB 128 HF screw compressor. Size 950x800x550mm(LxWxH), Weight 1150kg, 454/547m3/h, 2950/3550RPM \*Why choose for HOSBV? Were not only the largest used refrigeration specialist in Europe, but also, we deliver all equipment including an extensive test, warranty and industrial cleaning. \*Optional we can also perform a new paint job and arrange the logistics