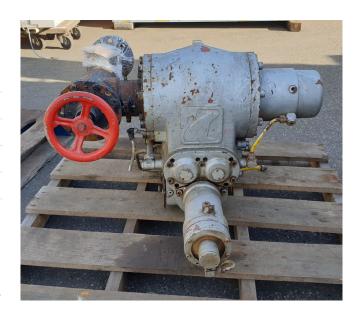

#### Used Sabroe SAB 128 HF

Used Sabroe SAB 128 HF screw compressor. Size 950x800x550mm(LxWxH), Weight 1150kg, 454/547m3/h, 2950/3550RPM \*Why choose for HOSBV? Were not only the largest used refrigeration specialist in Europe, but also, we deliver all equipment including an extensive test, warranty and industrial cleaning. \*Optional we can also perform a new paint job and arrange the logistics