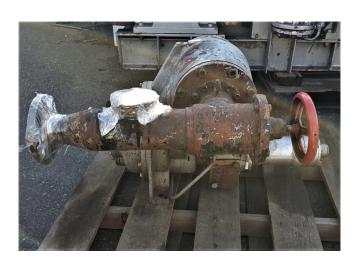

## Sabroe SAB 128 HF

### **Specifications**

| Hersteller      | Sabroe                    |
|-----------------|---------------------------|
| Тур             | SAB 128 HF                |
| Kältemittel     | NH 3 / Freon              |
| kW at 0°C/+40°C | 385.2                     |
| m3 / h          | 454/547                   |
| Bemerkungen     | Our capacity table is     |
|                 | based on Manufacturer     |
|                 | spec. We would like to    |
|                 | know which refrigerant is |
|                 | in your system            |
| Bemerkungen     | 2950/3550RPM              |
| Bemerkungen     | serial number 95010       |
| Gewicht in kg.  | 1150                      |
| Größe           | 950x800x550mm             |
|                 | (LxWxH)                   |
| Stock           | 1                         |

#### Used Sabroe SAB 128 HF

Used Sabroe SAB 128 HF screw compressor. Size 950x800x550mm(LxWxH), Weight 1150kg, 454/547m3/h, 2950/3550RPM \*Why choose for HOSBV? Were not only the largest used refrigeration specialist in Europe, but also, we deliver all equipment including an extensive test, warranty and industrial cleaning. \*Optional we can also perform a new paint job and arrange the logistics